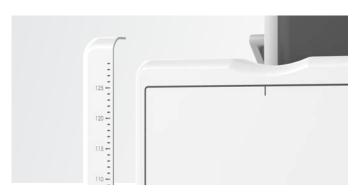

#### Easily Attachable Radiopaque X-ray Lead Ruler

Unlike acrylic rulers, a radiopaque x-ray lead ruler can prevent physical damage from accidental drops and falls. Also, it can be easily attached and detached for convenient use and safe storage.