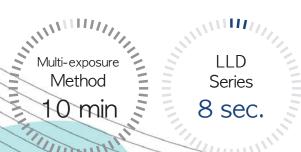

# Achieve Better Patient Satisfaction and Reduce Patient Dose

As the MX LLD captures an entire long-length image in a single exposure in just a few seconds, it prevents the need for retakes, which minimizes exam discomfort for the patient, and reduces patient exp[osure doses to increase patient safety.