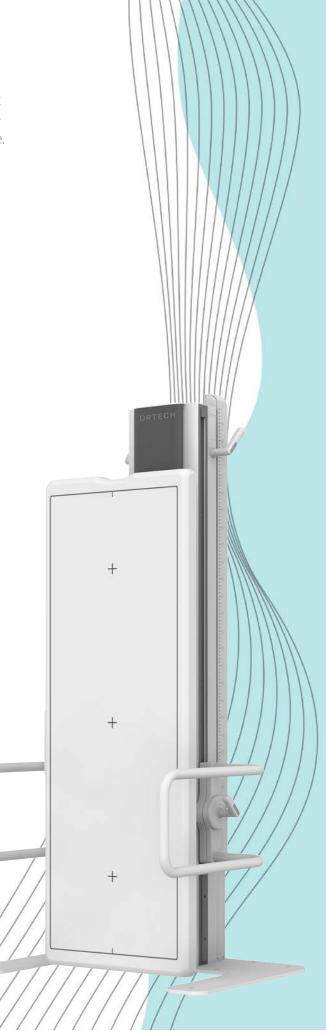

### MX Long Length Detector

For single-shot full-body imaging.

High Quality Single-Shot Full-Body X-Rays for Better Workflow

#### **Enjoy Better Accuracy with Long-view Single Shot Imaging**

Using a single exposure to capture full-body images provides a single high-resolution image, unaltered, perfect for leg-length, spine exams and other full length image needs. Conventional stitched images take longer to capture and may cause image distortion during the stitching process which effects diagnostic accuracy. The MX Lone Length Detector provides the largest field of view, with the highest resolution, to deliver high-quality full-body exams with a single-shot exposure. Maintain perfect diagnostic accuracy with MedicatechUSA.

#### Easily Attachable Radiopaque X-ray Lead Ruler

Unlike acrylic rulers, a radiopaque x-ray lead ruler can prevent physical damage from accidental drops and falls. Also, it can be easily attached and detached for convenient use and safe storage.

# Adjustable Patient Handles for a Greater Patient Stability

**MEDICATECH USA®** 

#### **MX LLD Stand Specifications**

| Model                | EXSYS LLD C    |
|----------------------|----------------|
| Vertical             | 1,632.2 mm     |
| Bucky size (WxL)     | 490 x 1,368 mm |
| Detector Rotation    | X              |
| SID                  | 2,900 mm       |
| Stand-Bucky Distance | 312 mm         |
| Grid Type            | Fixed          |
| Handles              | X              |