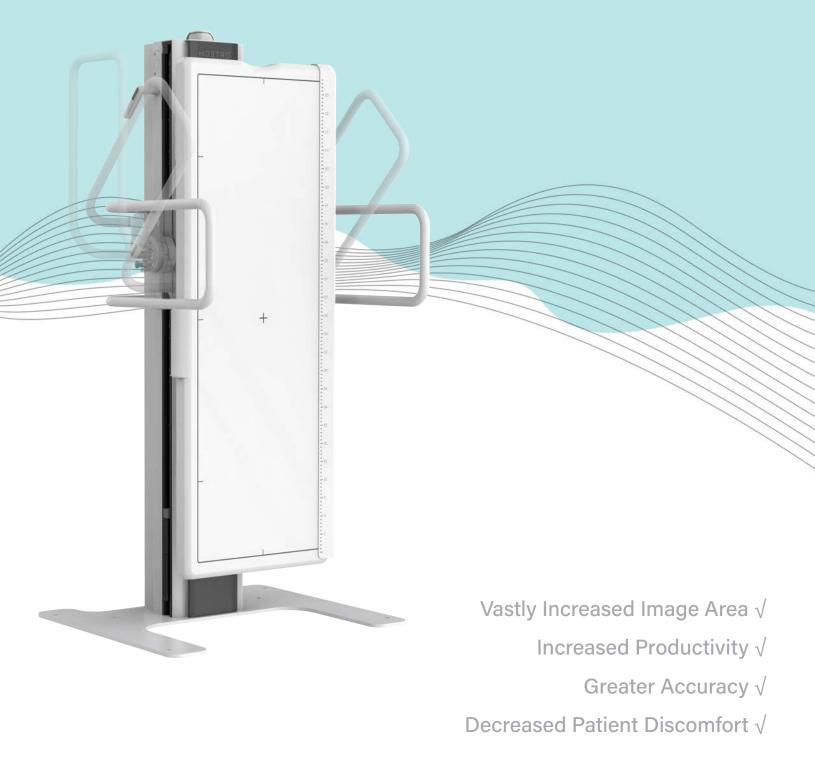

Larger Imaging

Ideal choice for radiographic full-body procedures, with a faster workflow, less patient discomfort and overall better imaging.

# Adjustable Patient Handles for a Greater Patient Stability

**MEDICATECH USA®** 

#### Easily Attachable Radiopaque X-ray Lead Ruler

Unlike acrylic rulers, a radiopaque x-ray lead ruler can prevent physical damage from accidental drops and falls. Also, it can be easily attached and detached for convenient use and safe storage.