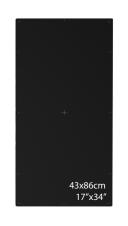

#### **MX LLD Detector Specifications**

312 mm

43x129cm 17"x51"

| EXPD          | 129P             | 86P             |
|---------------|------------------|-----------------|
| Configuration | Wired            | Wired           |
| Panel         | IGZO             | IGZO            |
| Active Area   | 430 x 1,285 mm   | 430 x 860 mm    |
| Pixel Pitch   | 140 um           | 140 um          |
| Resolution    | 3,072 x 9,216    | 3,072 x 6,144   |
| Dimensions    | 450 1310 x 20 mm | 450 880 x 20 mm |