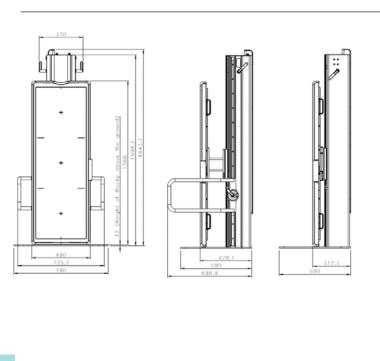

#### **MX LLD Detector Specifications**

312 mm

43x129cm 17"x51"

| EXPD          | 129P             | 86P             |
|---------------|------------------|-----------------|
| Configuration | Wired            | Wired           |
| Panel         | IGZO             | IGZO            |
| Active Area   | 430 x 1,285 mm   | 430 x 860 mm    |
| Pixel Pitch   | 140 um           | 140 um          |
| Resolution    | 3,072 x 9,216    | 3,072 x 6,144   |
| Dimensions    | 450 1310 x 20 mm | 450 880 x 20 mm |

#### **MX LLD Stand Specifications**

| Model                | EXSYS LLD C    |
|----------------------|----------------|
| Vertical             | 1,632.2 mm     |
| Bucky size (WxL)     | 490 x 1,368 mm |
| Detector Rotation    | X              |
| SID                  | 2,900 mm       |
| Stand-Bucky Distance | 312 mm         |
| Grid Type            | Fixed          |
| Handles              | X              |