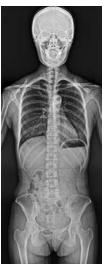

#### **Enjoy Better Accuracy with Long-view Single Shot Imaging**

Using a single exposure to capture full-body images provides a single high-resolution image, unaltered, perfect for leg-length, spine exams and other full length image needs. Conventional stitched images take longer to capture and may cause image distortion during the stitching process which effects diagnostic accuracy. The MX Lone Length Detector provides the largest field of view, with the highest resolution, to deliver high-quality full-body exams with a single-shot exposure. Maintain perfect diagnostic accuracy with MedicatechUSA.