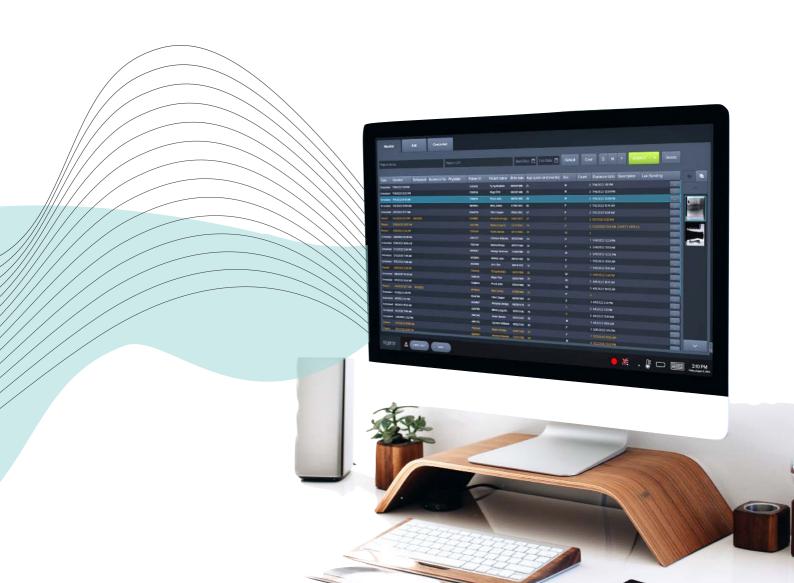

#### By Medicatech USA®

An industry leading complete software suite that delivers a secure and cost-effective way to acquire, view and share DICOM Images. Voyance® is one of the easiest, most user friendly interfaces. Its modern design & attention to the user experience along with its and features & functions make it a great tool to every user.

Instant installation and auto-configuration

Easy, user-friendly Modern user interface

Interface consistency across acquisition and viewing platforms

Optimum Workflow designed for efficiency

ClairVoyance® Image Processing Algorithm

Supports a wide range of detectors and generators

X-RAY Generator integration (CPI & DRGEM)

**Auto Stitching and Auto Cropping** 

Side by side comparisons

Fully DICOM 3.0 Compatible: MWL, MPPS, and all DICOM ops.