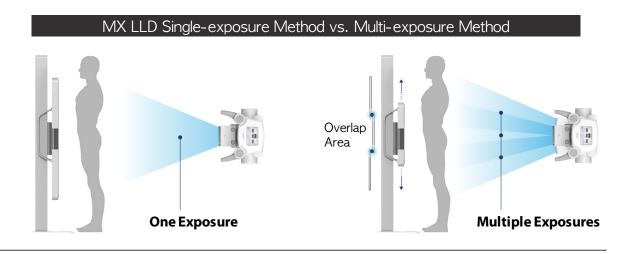

#### **Enjoy Better Accuracy with Long-view Single Shot Imaging**

Using a single exposure to capture full-body images provides a single high-resolution image, unaltered, perfect for leg-length, spine exams and other full length image needs. Conventional stitched images take longer to capture and may cause image distortion during the stitching process which effects diagnostic accuracy. The MX Lone Length Detector provides the largest field of view, with the highest resolution, to deliver high-quality full-body exams with a single-shot exposure. Maintain perfect diagnostic accuracy with MedicatechUSA.

# Achieve Better Patient Satisfaction and Reduce Patient Dose

As the MX LLD captures an entire long-length image in a single exposure in just a few seconds, it prevents the need for retakes, which minimizes exam discomfort for the patient, and reduces patient exp[osure doses to increase patient safety.